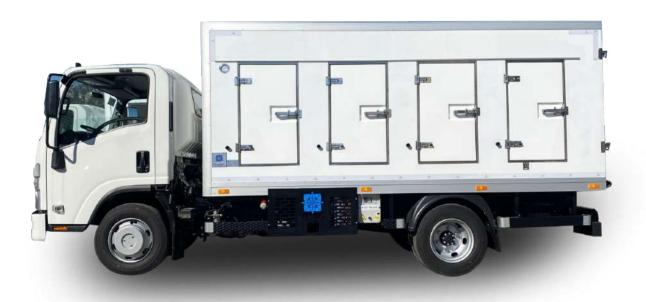

## 5 + 5 DOORS EUTECTIC BODY

| D 1 6:                    | 5050 0000 45001                                                                                                                                                                                                                          |
|---------------------------|------------------------------------------------------------------------------------------------------------------------------------------------------------------------------------------------------------------------------------------|
| Body Sizes                | 5250x2200x1700 h mm                                                                                                                                                                                                                      |
| Wall insulation thickness | 100 mm                                                                                                                                                                                                                                   |
| Side Door                 | A total of 10 side doors, 5 on each side, measuring 550x1000 h, with heat resistance to prevent icing                                                                                                                                    |
| Back Door                 | Swing-type rear door with dimensions of 2000x1380 h opening to both sides                                                                                                                                                                |
| Refrigeration Unit        | Semi-hermetic 5,5 Hp. 380V/50<br>Hz Dorin compressor. Three-stage<br>refrigerant gas R404A. 7 units with<br>cooling capacity of 19.727 Watt<br>(-33°C solution) eutectic plate                                                           |
| Accessories               | Interior lights, inner floor with rails for placing roll containers, steps under the side doors, water channels on the side doors, PVC profile under the side doors, external thermometer, rubber pads at the rear, mudguardsçamurluklar |
| Roll container            | There are 10 in-body roll containers                                                                                                                                                                                                     |

### 4 + 4 DOORS EUTECTIC BODY

| Body Sizes                | 4250x2200x1700 h mm                                                                                                                                                                                                                      |
|---------------------------|------------------------------------------------------------------------------------------------------------------------------------------------------------------------------------------------------------------------------------------|
| Wall insulation thickness | 100 mm                                                                                                                                                                                                                                   |
| Side Door                 | A total of 8 side doors, 4 on each side, measuring 550x1000 h, with heat resistance to prevent icing                                                                                                                                     |
| Back Door                 | Swing-type rear door with dimensions of 2000x1380 h opening to both sides                                                                                                                                                                |
| Refrigeration Unit        | Semi-hermetic 5,5 Hp. 380V/50<br>Hz Dorin compressor. Three-stage<br>refrigerant gas R404A. 7 units with<br>cooling capacity of 19.727 Watt<br>(-33°C solution) eutectic plate                                                           |
| Accessories               | Interior lights, inner floor with rails for placing roll containers, steps under the side doors, water channels on the side doors, PVC profile under the side doors, external thermometer, rubber pads at the rear, mudguardsçamurluklar |
| Roll container            | There are 8 in-body roll containers                                                                                                                                                                                                      |