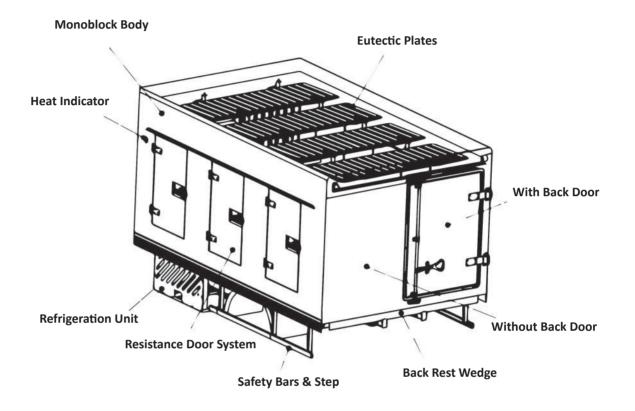

## 5 + 5 DOORS EUTECTIC BODY

| D 1 6:                    | 5050 0000 45001                                                                                                                                                                                                                          |
|---------------------------|------------------------------------------------------------------------------------------------------------------------------------------------------------------------------------------------------------------------------------------|
| Body Sizes                | 5250x2200x1700 h mm                                                                                                                                                                                                                      |
| Wall insulation thickness | 100 mm                                                                                                                                                                                                                                   |
| Side Door                 | A total of 10 side doors, 5 on each side, measuring 550x1000 h, with heat resistance to prevent icing                                                                                                                                    |
| Back Door                 | Swing-type rear door with dimensions of 2000x1380 h opening to both sides                                                                                                                                                                |
| Refrigeration Unit        | Semi-hermetic 5,5 Hp. 380V/50<br>Hz Dorin compressor. Three-stage<br>refrigerant gas R404A. 7 units with<br>cooling capacity of 19.727 Watt<br>(-33°C solution) eutectic plate                                                           |
| Accessories               | Interior lights, inner floor with rails for placing roll containers, steps under the side doors, water channels on the side doors, PVC profile under the side doors, external thermometer, rubber pads at the rear, mudguardsçamurluklar |
| Roll container            | There are 10 in-body roll containers                                                                                                                                                                                                     |

### 4 + 4 DOORS EUTECTIC BODY

| Body Sizes                | 4250x2200x1700 h mm                                                                                                                                                                                                                      |
|---------------------------|------------------------------------------------------------------------------------------------------------------------------------------------------------------------------------------------------------------------------------------|
| Wall insulation thickness | 100 mm                                                                                                                                                                                                                                   |
| Side Door                 | A total of 8 side doors, 4 on each side, measuring 550x1000 h, with heat resistance to prevent icing                                                                                                                                     |
| Back Door                 | Swing-type rear door with dimensions of 2000x1380 h opening to both sides                                                                                                                                                                |
| Refrigeration Unit        | Semi-hermetic 5,5 Hp. 380V/50<br>Hz Dorin compressor. Three-stage<br>refrigerant gas R404A. 7 units with<br>cooling capacity of 19.727 Watt<br>(-33°C solution) eutectic plate                                                           |
| Accessories               | Interior lights, inner floor with rails for placing roll containers, steps under the side doors, water channels on the side doors, PVC profile under the side doors, external thermometer, rubber pads at the rear, mudguardsçamurluklar |
| Roll container            | There are 8 in-body roll containers                                                                                                                                                                                                      |

## **3 + 3 DOORS EUTECTIC BODY**

| D 1 C:                    | 2500 2400 47001                                                                                                                                                                                                                     |
|---------------------------|-------------------------------------------------------------------------------------------------------------------------------------------------------------------------------------------------------------------------------------|
| Body Sizes                | 3500x2100x1700 h mm                                                                                                                                                                                                                 |
| Wall Insulation Thickness | 100 mm                                                                                                                                                                                                                              |
| Side Door                 | A total of 6 side doors, 3 on each side, measuring 550x1000 h, with heat resistance to prevent icing                                                                                                                                |
| Back Door                 | There is no back door                                                                                                                                                                                                               |
| Refrigeration Unit        | Semi-hermetic 3,8 Hp. 380V/50<br>Hz Dorin compressor. Three-stage<br>refrigerant gas R404A. 5 eutectic<br>plates with cooling capacity of<br>14.480 Watt (-33°C solution                                                            |
| Accessories               | Interior lights, plastic grille under<br>the interior floor, steps under the<br>side doors, water channels on<br>the side doors, aluminium profile<br>under the side doors, external<br>thermometer, rear rubber pads,<br>mudguards |
| Roll container            | There is no basket inside the case. 6 aluminium curved internal compartments                                                                                                                                                        |