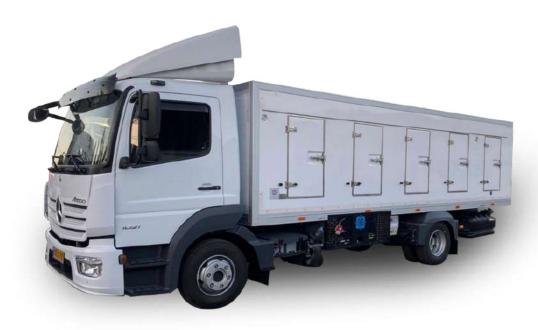

## 5 + 5 DOORS EUTECTIC BODY

| D 1 6:                    | 5050 0000 45001                                                                                                                                                                                                                          |
|---------------------------|------------------------------------------------------------------------------------------------------------------------------------------------------------------------------------------------------------------------------------------|
| Body Sizes                | 5250x2200x1700 h mm                                                                                                                                                                                                                      |
| Wall insulation thickness | 100 mm                                                                                                                                                                                                                                   |
| Side Door                 | A total of 10 side doors, 5 on each side, measuring 550x1000 h, with heat resistance to prevent icing                                                                                                                                    |
| Back Door                 | Swing-type rear door with dimensions of 2000x1380 h opening to both sides                                                                                                                                                                |
| Refrigeration Unit        | Semi-hermetic 5,5 Hp. 380V/50<br>Hz Dorin compressor. Three-stage<br>refrigerant gas R404A. 7 units with<br>cooling capacity of 19.727 Watt<br>(-33°C solution) eutectic plate                                                           |
| Accessories               | Interior lights, inner floor with rails for placing roll containers, steps under the side doors, water channels on the side doors, PVC profile under the side doors, external thermometer, rubber pads at the rear, mudguardsçamurluklar |
| Roll container            | There are 10 in-body roll containers                                                                                                                                                                                                     |

### 4 + 4 DOORS EUTECTIC BODY

| Body Sizes                | 4250x2200x1700 h mm                                                                                                                                                                                                                      |
|---------------------------|------------------------------------------------------------------------------------------------------------------------------------------------------------------------------------------------------------------------------------------|
| Wall insulation thickness | 100 mm                                                                                                                                                                                                                                   |
| Side Door                 | A total of 8 side doors, 4 on each side, measuring 550x1000 h, with heat resistance to prevent icing                                                                                                                                     |
| Back Door                 | Swing-type rear door with dimensions of 2000x1380 h opening to both sides                                                                                                                                                                |
| Refrigeration Unit        | Semi-hermetic 5,5 Hp. 380V/50<br>Hz Dorin compressor. Three-stage<br>refrigerant gas R404A. 7 units with<br>cooling capacity of 19.727 Watt<br>(-33°C solution) eutectic plate                                                           |
| Accessories               | Interior lights, inner floor with rails for placing roll containers, steps under the side doors, water channels on the side doors, PVC profile under the side doors, external thermometer, rubber pads at the rear, mudguardsçamurluklar |
| Roll container            | There are 8 in-body roll containers                                                                                                                                                                                                      |

## **3 + 3 DOORS EUTECTIC BODY**

| D 1 C:                    | 2500 2400 47001                                                                                                                                                                                                                     |
|---------------------------|-------------------------------------------------------------------------------------------------------------------------------------------------------------------------------------------------------------------------------------|
| Body Sizes                | 3500x2100x1700 h mm                                                                                                                                                                                                                 |
| Wall Insulation Thickness | 100 mm                                                                                                                                                                                                                              |
| Side Door                 | A total of 6 side doors, 3 on each side, measuring 550x1000 h, with heat resistance to prevent icing                                                                                                                                |
| Back Door                 | There is no back door                                                                                                                                                                                                               |
| Refrigeration Unit        | Semi-hermetic 3,8 Hp. 380V/50<br>Hz Dorin compressor. Three-stage<br>refrigerant gas R404A. 5 eutectic<br>plates with cooling capacity of<br>14.480 Watt (-33°C solution                                                            |
| Accessories               | Interior lights, plastic grille under<br>the interior floor, steps under the<br>side doors, water channels on<br>the side doors, aluminium profile<br>under the side doors, external<br>thermometer, rear rubber pads,<br>mudguards |
| Roll container            | There is no basket inside the case. 6 aluminium curved internal compartments                                                                                                                                                        |