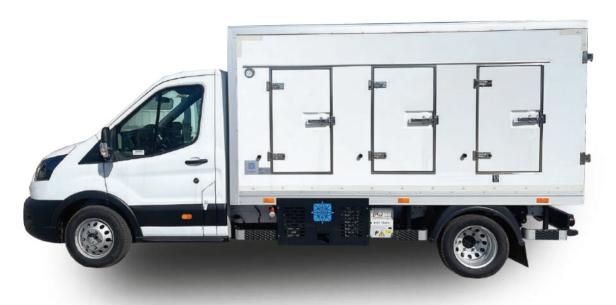

## **3 + 3 DOORS EUTECTIC BODY**

| D 1 C:                    | 2500 2400 47001                                                                                                                                                                                                                     |
|---------------------------|-------------------------------------------------------------------------------------------------------------------------------------------------------------------------------------------------------------------------------------|
| Body Sizes                | 3500x2100x1700 h mm                                                                                                                                                                                                                 |
| Wall Insulation Thickness | 100 mm                                                                                                                                                                                                                              |
| Side Door                 | A total of 6 side doors, 3 on each side, measuring 550x1000 h, with heat resistance to prevent icing                                                                                                                                |
| Back Door                 | There is no back door                                                                                                                                                                                                               |
| Refrigeration Unit        | Semi-hermetic 3,8 Hp. 380V/50<br>Hz Dorin compressor. Three-stage<br>refrigerant gas R404A. 5 eutectic<br>plates with cooling capacity of<br>14.480 Watt (-33°C solution                                                            |
| Accessories               | Interior lights, plastic grille under<br>the interior floor, steps under the<br>side doors, water channels on<br>the side doors, aluminium profile<br>under the side doors, external<br>thermometer, rear rubber pads,<br>mudguards |
| Roll container            | There is no basket inside the case. 6 aluminium curved internal compartments                                                                                                                                                        |