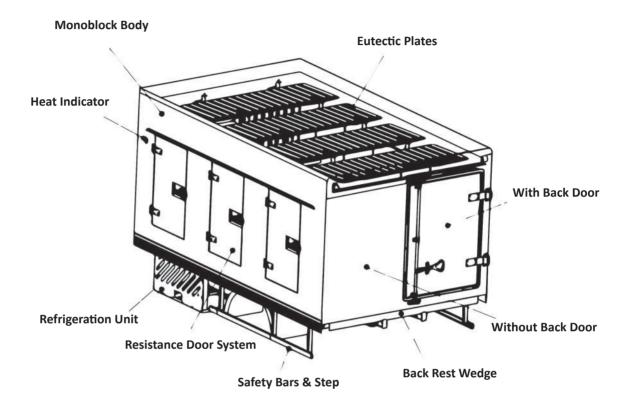

## 5 + 5 DOORS EUTECTIC BODY

| D 1 6:                    | 5050 0000 45001                                                                                                                                                                                                                          |
|---------------------------|------------------------------------------------------------------------------------------------------------------------------------------------------------------------------------------------------------------------------------------|
| Body Sizes                | 5250x2200x1700 h mm                                                                                                                                                                                                                      |
| Wall insulation thickness | 100 mm                                                                                                                                                                                                                                   |
| Side Door                 | A total of 10 side doors, 5 on each side, measuring 550x1000 h, with heat resistance to prevent icing                                                                                                                                    |
| Back Door                 | Swing-type rear door with dimensions of 2000x1380 h opening to both sides                                                                                                                                                                |
| Refrigeration Unit        | Semi-hermetic 5,5 Hp. 380V/50<br>Hz Dorin compressor. Three-stage<br>refrigerant gas R404A. 7 units with<br>cooling capacity of 19.727 Watt<br>(-33°C solution) eutectic plate                                                           |
| Accessories               | Interior lights, inner floor with rails for placing roll containers, steps under the side doors, water channels on the side doors, PVC profile under the side doors, external thermometer, rubber pads at the rear, mudguardsçamurluklar |
| Roll container            | There are 10 in-body roll containers                                                                                                                                                                                                     |

### 4 + 4 DOORS EUTECTIC BODY

| Body Sizes                | 4250x2200x1700 h mm                                                                                                                                                                                                                      |
|---------------------------|------------------------------------------------------------------------------------------------------------------------------------------------------------------------------------------------------------------------------------------|
| Wall insulation thickness | 100 mm                                                                                                                                                                                                                                   |
| Side Door                 | A total of 8 side doors, 4 on each side, measuring 550x1000 h, with heat resistance to prevent icing                                                                                                                                     |
| Back Door                 | Swing-type rear door with dimensions of 2000x1380 h opening to both sides                                                                                                                                                                |
| Refrigeration Unit        | Semi-hermetic 5,5 Hp. 380V/50<br>Hz Dorin compressor. Three-stage<br>refrigerant gas R404A. 7 units with<br>cooling capacity of 19.727 Watt<br>(-33°C solution) eutectic plate                                                           |
| Accessories               | Interior lights, inner floor with rails for placing roll containers, steps under the side doors, water channels on the side doors, PVC profile under the side doors, external thermometer, rubber pads at the rear, mudguardsçamurluklar |
| Roll container            | There are 8 in-body roll containers                                                                                                                                                                                                      |

## **3 + 3 DOORS EUTECTIC BODY**

| D 1 C:                    | 2500 2400 47001                                                                                                                                                                                                                     |
|---------------------------|-------------------------------------------------------------------------------------------------------------------------------------------------------------------------------------------------------------------------------------|
| Body Sizes                | 3500x2100x1700 h mm                                                                                                                                                                                                                 |
| Wall Insulation Thickness | 100 mm                                                                                                                                                                                                                              |
| Side Door                 | A total of 6 side doors, 3 on each side, measuring 550x1000 h, with heat resistance to prevent icing                                                                                                                                |
| Back Door                 | There is no back door                                                                                                                                                                                                               |
| Refrigeration Unit        | Semi-hermetic 3,8 Hp. 380V/50<br>Hz Dorin compressor. Three-stage<br>refrigerant gas R404A. 5 eutectic<br>plates with cooling capacity of<br>14.480 Watt (-33°C solution                                                            |
| Accessories               | Interior lights, plastic grille under<br>the interior floor, steps under the<br>side doors, water channels on<br>the side doors, aluminium profile<br>under the side doors, external<br>thermometer, rear rubber pads,<br>mudguards |
| Roll container            | There is no basket inside the case. 6 aluminium curved internal compartments                                                                                                                                                        |