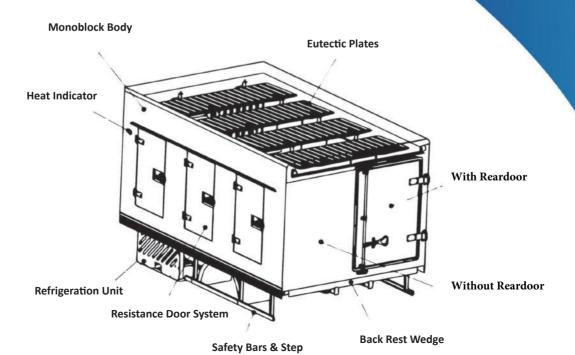

## 5 + 5 DOORS EUTECTIC BODY

| D 1 6:                    | 5050 0000 45001                                                                                                                                                                                                                          |
|---------------------------|------------------------------------------------------------------------------------------------------------------------------------------------------------------------------------------------------------------------------------------|
| Body Sizes                | 5250x2200x1700 h mm                                                                                                                                                                                                                      |
| Wall insulation thickness | 100 mm                                                                                                                                                                                                                                   |
| Side Door                 | A total of 10 side doors, 5 on each side, measuring 550x1000 h, with heat resistance to prevent icing                                                                                                                                    |
| Back Door                 | Swing-type rear door with dimensions of 2000x1380 h opening to both sides                                                                                                                                                                |
| Refrigeration Unit        | Semi-hermetic 5,5 Hp. 380V/50<br>Hz Dorin compressor. Three-stage<br>refrigerant gas R404A. 7 units with<br>cooling capacity of 19.727 Watt<br>(-33°C solution) eutectic plate                                                           |
| Accessories               | Interior lights, inner floor with rails for placing roll containers, steps under the side doors, water channels on the side doors, PVC profile under the side doors, external thermometer, rubber pads at the rear, mudguardsçamurluklar |
| Roll container            | There are 10 in-body roll containers                                                                                                                                                                                                     |

### 4 + 4 DOORS EUTECTIC BODY

| Body Sizes                | 4250x2200x1700 h mm                                                                                                                                                                                                                      |
|---------------------------|------------------------------------------------------------------------------------------------------------------------------------------------------------------------------------------------------------------------------------------|
| Wall insulation thickness | 100 mm                                                                                                                                                                                                                                   |
| Side Door                 | A total of 8 side doors, 4 on each side, measuring 550x1000 h, with heat resistance to prevent icing                                                                                                                                     |
| Back Door                 | Swing-type rear door with dimensions of 2000x1380 h opening to both sides                                                                                                                                                                |
| Refrigeration Unit        | Semi-hermetic 5,5 Hp. 380V/50<br>Hz Dorin compressor. Three-stage<br>refrigerant gas R404A. 7 units with<br>cooling capacity of 19.727 Watt<br>(-33°C solution) eutectic plate                                                           |
| Accessories               | Interior lights, inner floor with rails for placing roll containers, steps under the side doors, water channels on the side doors, PVC profile under the side doors, external thermometer, rubber pads at the rear, mudguardsçamurluklar |
| Roll container            | There are 8 in-body roll containers                                                                                                                                                                                                      |

## **3 + 3 DOORS EUTECTIC BODY**

| D 1 C:                    | 2500 2400 47001                                                                                                                                                                                                                     |
|---------------------------|-------------------------------------------------------------------------------------------------------------------------------------------------------------------------------------------------------------------------------------|
| Body Sizes                | 3500x2100x1700 h mm                                                                                                                                                                                                                 |
| Wall Insulation Thickness | 100 mm                                                                                                                                                                                                                              |
| Side Door                 | A total of 6 side doors, 3 on each side, measuring 550x1000 h, with heat resistance to prevent icing                                                                                                                                |
| Back Door                 | There is no back door                                                                                                                                                                                                               |
| Refrigeration Unit        | Semi-hermetic 3,8 Hp. 380V/50<br>Hz Dorin compressor. Three-stage<br>refrigerant gas R404A. 5 eutectic<br>plates with cooling capacity of<br>14.480 Watt (-33°C solution                                                            |
| Accessories               | Interior lights, plastic grille under<br>the interior floor, steps under the<br>side doors, water channels on<br>the side doors, aluminium profile<br>under the side doors, external<br>thermometer, rear rubber pads,<br>mudguards |
| Roll container            | There is no basket inside the case. 6 aluminium curved internal compartments                                                                                                                                                        |