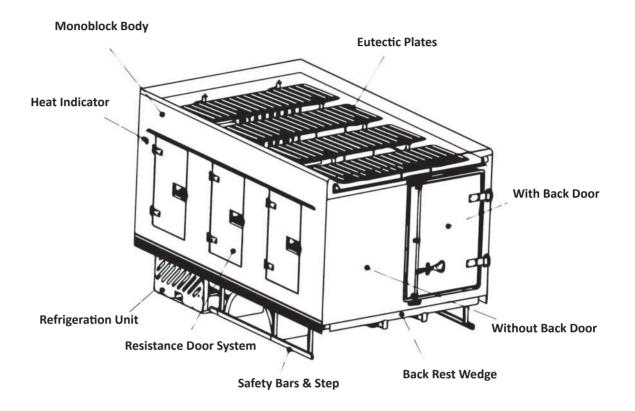

## 5 + 5 DOORS EUTECTIC BODY

| D 1 6:                    | 5050 0000 45001                                                                                                                                                                                                                          |
|---------------------------|------------------------------------------------------------------------------------------------------------------------------------------------------------------------------------------------------------------------------------------|
| Body Sizes                | 5250x2200x1700 h mm                                                                                                                                                                                                                      |
| Wall insulation thickness | 100 mm                                                                                                                                                                                                                                   |
| Side Door                 | A total of 10 side doors, 5 on each side, measuring 550x1000 h, with heat resistance to prevent icing                                                                                                                                    |
| Back Door                 | Swing-type rear door with dimensions of 2000x1380 h opening to both sides                                                                                                                                                                |
| Refrigeration Unit        | Semi-hermetic 5,5 Hp. 380V/50<br>Hz Dorin compressor. Three-stage<br>refrigerant gas R404A. 7 units with<br>cooling capacity of 19.727 Watt<br>(-33°C solution) eutectic plate                                                           |
| Accessories               | Interior lights, inner floor with rails for placing roll containers, steps under the side doors, water channels on the side doors, PVC profile under the side doors, external thermometer, rubber pads at the rear, mudguardsçamurluklar |
| Roll container            | There are 10 in-body roll containers                                                                                                                                                                                                     |

### 4 + 4 DOORS EUTECTIC BODY

| Body Sizes                | 4250x2200x1700 h mm                                                                                                                                                                                                                      |
|---------------------------|------------------------------------------------------------------------------------------------------------------------------------------------------------------------------------------------------------------------------------------|
| Wall insulation thickness | 100 mm                                                                                                                                                                                                                                   |
| Side Door                 | A total of 8 side doors, 4 on each side, measuring 550x1000 h, with heat resistance to prevent icing                                                                                                                                     |
| Back Door                 | Swing-type rear door with dimensions of 2000x1380 h opening to both sides                                                                                                                                                                |
| Refrigeration Unit        | Semi-hermetic 5,5 Hp. 380V/50<br>Hz Dorin compressor. Three-stage<br>refrigerant gas R404A. 7 units with<br>cooling capacity of 19.727 Watt<br>(-33°C solution) eutectic plate                                                           |
| Accessories               | Interior lights, inner floor with rails for placing roll containers, steps under the side doors, water channels on the side doors, PVC profile under the side doors, external thermometer, rubber pads at the rear, mudguardsçamurluklar |
| Roll container            | There are 8 in-body roll containers                                                                                                                                                                                                      |

## **3 + 3 DOORS EUTECTIC BODY**

| D 1 C:                    | 2500 2400 47001                                                                                                                                                                                                                     |
|---------------------------|-------------------------------------------------------------------------------------------------------------------------------------------------------------------------------------------------------------------------------------|
| Body Sizes                | 3500x2100x1700 h mm                                                                                                                                                                                                                 |
| Wall Insulation Thickness | 100 mm                                                                                                                                                                                                                              |
| Side Door                 | A total of 6 side doors, 3 on each side, measuring 550x1000 h, with heat resistance to prevent icing                                                                                                                                |
| Back Door                 | There is no back door                                                                                                                                                                                                               |
| Refrigeration Unit        | Semi-hermetic 3,8 Hp. 380V/50<br>Hz Dorin compressor. Three-stage<br>refrigerant gas R404A. 5 eutectic<br>plates with cooling capacity of<br>14.480 Watt (-33°C solution                                                            |
| Accessories               | Interior lights, plastic grille under<br>the interior floor, steps under the<br>side doors, water channels on<br>the side doors, aluminium profile<br>under the side doors, external<br>thermometer, rear rubber pads,<br>mudguards |
| Roll container            | There is no basket inside the case. 6 aluminium curved internal compartments                                                                                                                                                        |